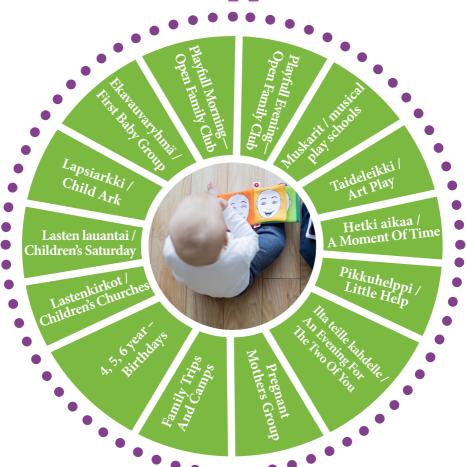

# EARLY CHILDHOOD UPBRINGING & FAMILY ACTIVITIES AUTUMN 2023

## Activities and support for families